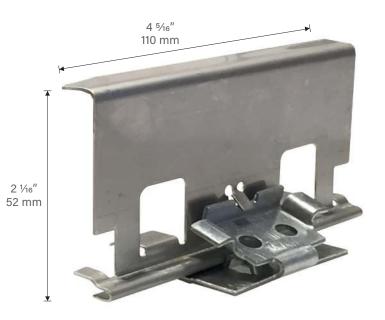

# Berridge 2-Piece Floating Zee-Lock Clip

### **Materials**

22 Gauge Steel Top with 16 GA Galvanized Base
22 Gauge Stainless Steel Top with 16 GA Galvanized Base\*\*

### Installation

- Install per Berridge Installation Details
- Attachment: Use (2) #14-10 Hex head self-tapping fastener per clip (for plywood substrate), (2) #14-13 Self-drilling fasteners per clip (for Steel Deck), or (2) 1/4-14 HWH Self-drilling fasteners per clip (for Steel Supports)
- Spacing: 24" O.C. max into ½" plywood (for aluminum or galvalume panel), 24" O.C. max into 22 gauge Steel Deck (for aluminum or galvalume panel), or 24" O.C. in 16 gauge Steel Supports (for galvalume panel)\*
- Use (2) clips at eave