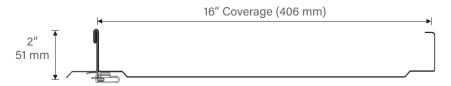

# Berridge 2-Piece Floating Zee-Lock Clip

## FOR USE WITH DOUBLE-LOCK ZEE-LOCK PANEL



### **Materials**

22 Gauge Steel Top with 16 GA Galvanized Base
22 Gauge Stainless Steel Top with 16 GA Galvanized Base\*\*

### Installation

- Install per Berridge Installation Details
- Attachment: Use (2) #14-10 Hex head self-tapping fastener per clip (for plywood substrate), (2) #14-13 Self-drilling fasteners per clip (for Steel Deck), or (2) 1/4-14 HWH Self-drilling fasteners per clip (for Steel Supports)
- Spacing: 24" O.C. max into ½" plywood (for aluminum or galvalume panel), 24" O.C. max into 22 gauge Steel Deck (for aluminum or galvalume panel), or 24" O.C. in 16 gauge Steel Supports (for galvalume panel)\*
- Use (2) clips at eave

#### Note

\*If specifications, local codes, or other regulations dictate specific wind uplift requirements, consult Berridge's Engineering Depart