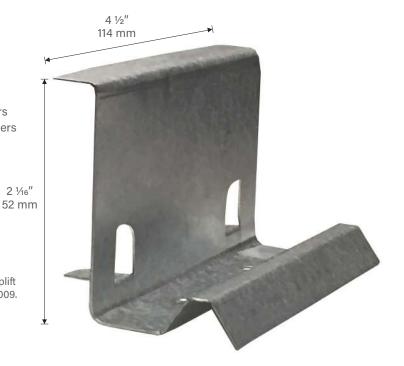

# Berridge Fixed Zee-Clip

## Installation

- Install per Berridge Installation Details
- Attachment: Use (2) #10-12 pancake head self-tapping fasteners per clip (for plywood substrate) or (2) #10-14 self-drilling fasteners per clip (for steel deck)
- Spacing: 3'0" O.C. max into 5/8" plywood pursuant to UL90 Construction #403.\*
- Use 2 Clips at the eave
- Consult BMC for UL90 Requirements
- Vinyl Weatherseal not available with individual clips
- Not approved for Watertightness Warranty projects

#### Note:

\*If specifications, local codes, or other regulations dictate specific wind uplift requirements, consult Berridge's Engineering Department at (800) 669-0009. It may be necessary to use a different clip, clip spacing, fastener, fastener spacing, or assembly.