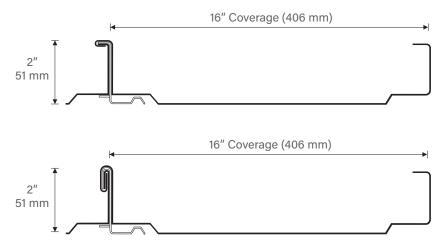

## FOR USE WITH ZEE-LOCK & DOUBLE-LOCK ZEE-LOCK PANELS

### **Materials**

24 Gauge Steel 24 Gauge Stainless Steel\*\*