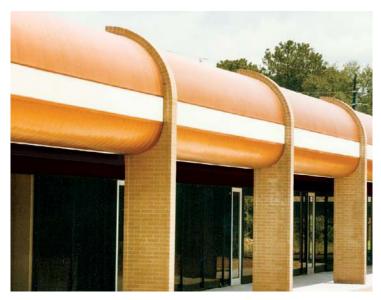

Project: Planet Ford
Architect: Gant Architects

General Contractor: Tableau Construction Installing Contractor: Underwood Sheet Metal

Color: Acrylic-Coated Galvalume®

8" Coverage (203 mm)