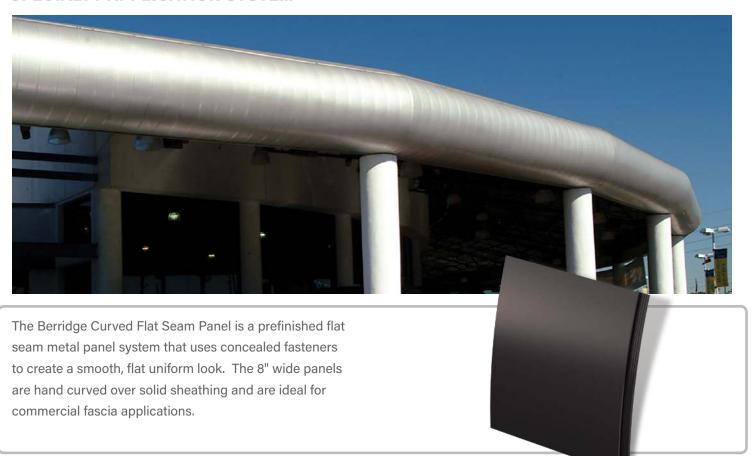

# Berridge Curved Flat Seam Panel

### **SPECIALTY APPLICATION SYSTEM**

## **Specifications**

Uses: Fascia Coverage: 8" Finishes: Smooth Fasteners: Concealed

Applications: Curved over solid sheathing

#### Installation

- Panel is available from the factory in continuous lengths to a maximum of 40'
- Hand curved over solid sheathing
- Minimum radius is 2' 0"
- Panel is shipped flat and is field curved over solid decking