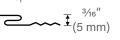

## **Specifications**

Uses: Fascia Coverage: 8" Finishes: Smooth Fasteners: Concealed

Applications: Curved over solid sheathing

#### Installation

- Panel is available from the factory in continuous lengths to a maximum of 40.
- Hand curved over solid sheathing.
- Minimum radius is 2'-0".
- Panel is shipped flat and is field curved over solid decking.