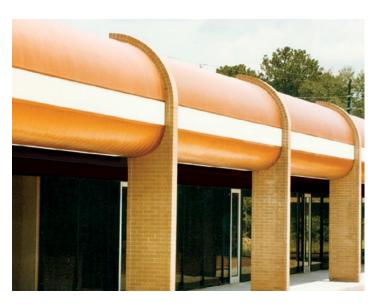

### **SPECIALTY APPLICATION SYSTEM**

The Berridge Curved Flat Seam Panel is a prefinished flat seam metal panel system that uses concealed fasteners to create a smooth, balanced, uniform look.

## **Specifications**

Uses: Fascia Coverage: 8" Finishes: Smooth Fasteners: Concealed

Applications: Curved over solid sheathing