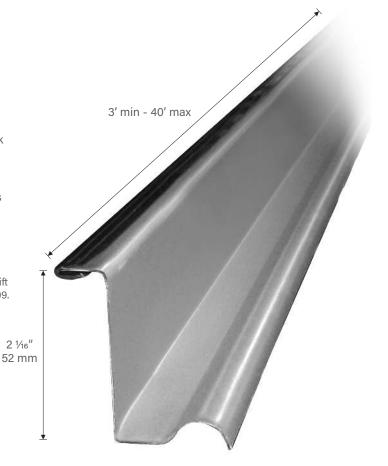

#### Installation

- Install per Berridge Installation Details
- Attachment: Use (1) #12-11 Type "A" fastener for connection to plywood substrate, (1)#14-13 DP1 self-drilling fastener for connection to steel deck or (2) 1/4-14 DP3 self-drilling fastener to steel supports
- Spacing: 16" o.c. maximum into 1/2" plywood or 22 GA steel deck or 60" o.c. maximum to 16 GA steel supports
- Shown with optional Vinyl Weatherseal available for Single-lock ONLY
- Vinyl Weatherseal required for Single-Lock for all watertightness warranty or open frame projects
- Typically sold in 10' and 20' lengths
- Not for use with Aluminum

## Note:

\*If specifications, local codes, or other regulations dictate specific wind uplift requirements, consult Berridge's Engineering Department at (800) 669-0009. It may be necessary to use a different clip, clip spacing, fastener, fastener spacing, or assembly.