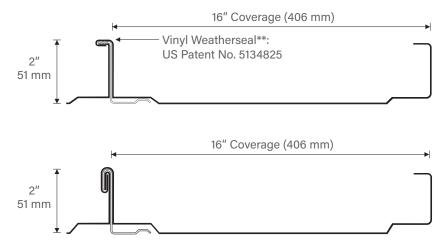

#### Installation

- Install per Berridge Installation Details
- Attachment: Use (1) #12-11 Type "A" fastener for connection to plywood substrate, (1)#14-13 DP1 self-drilling fastener for connection to steel deck or (2) 1/4-14 DP3 self-drilling fastener to steel supports
- Spacing: 16" o.c. maximum into 1/2" plywood or 22 GA steel deck or 60" o.c. maximum to 16 GA steel supports
- Shown with optional Vinyl Weatherseal available for Single-lock ONLY
- Vinyl Weatherseal required for Single-Lock for all watertightness warranty or open frame projects
- Typically sold in 10' and 20' lengths
- Not for use with Aluminum

\*\* Vinyl weatherseal required for watertightness warranty

Image shown with Vinyl Weatherseal