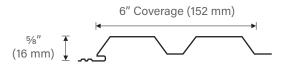

#### **Specifications**

Uses: Wall, Soffit, Ceiling, Fascia, Screen Wall, Berridge Fencing System Coverage: 6" Finishes: Smooth Fasteners: Concealed Applications: Vertical over open framing or solid sheathing Pattern: Extruded vee-groove