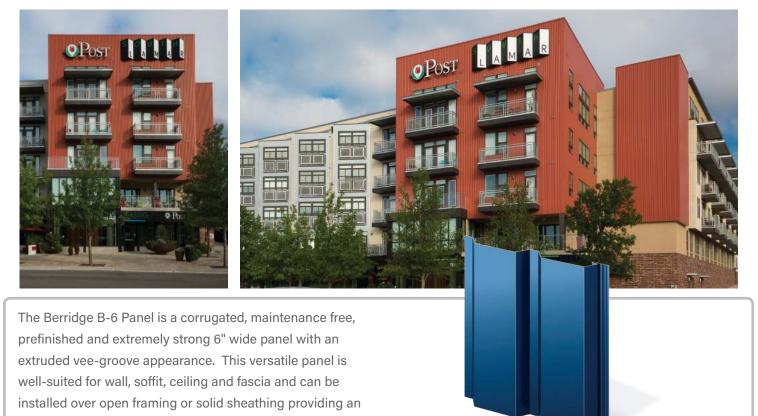

Pictured Above Project: Post S. Lamar Architect: LRK Architects General Contractor: Rampart Construction Installing Contractor: Greater Dallas Roofing, LLC Color: Terra-Cotta

> All information subject to change without notice. See website for details, specifications and Watertightness Warranty requirements. © Berridge Manufacturing Company 2018 • 800-669-0009 • www.berridge.com