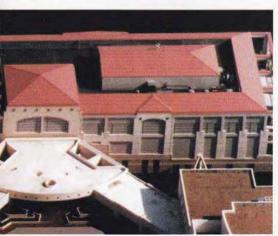

The Grand Casino in Gulfport, Mississippi is a good example of how Mandal's has applied all its resources to solve special roofing problems: The huge floating casino required a brightly-colored aesthetic appearance, yet capable of withstanding 100 m.p.h. winds. The unique curved roof design was covered with metal roofing panels formed on site with a Berridge portable roll former and coil material prefinished with 20-year PVDF bright blue paint. Mandal's completed the entire project within 90 days and received a national award citation from the Associated Builders & Contractors, Inc. for this outstanding achievement. The Grand Ca-

#### 1-3 GRAND CASINO

Gulfport, Mississippi

Architect: Cunningham, Hamilton,

Quiter

Minneapolis, MN

General Contractor: Roy Anderson Corp.

Gulfport, MS

Roofing Contractor: Mandal's, Inc.

Gulfport, MS

Products: Berridge Curved Tee-Panel

Finish: "Classic Blue" Kynar 500"

or Hylar 5000™