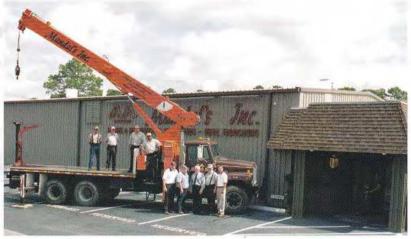

Today, Mandal's owns and operates its own fleet of vehicles and specialized roofing and sheet metal equipment from its headquarters in Gulfport, MS.

CENTER

Mandal's Administrative Staff: Left to Right: Lorry Weaver, General Manager Administration & Finance; Donna Long, Personnel Assistant; Melissa Cooper Brumfield, Asst. Administrative Officer; Nancy Taylor, Contract/Estimating Assistant and Becky Wagner, Administrative Assistant;