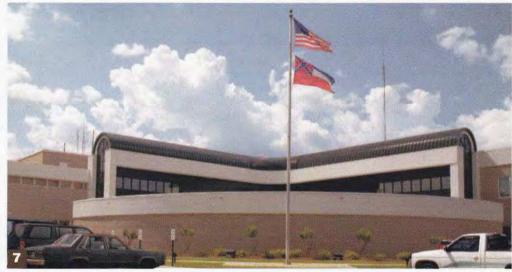

#### 7 HQ STARC (-) ARMORY

#### **Contract for Completion of Roofing**

Jackson, Mississippi

Architect: Tompkins, Barron, Fields,

Archt., Jackson, MS

General Contractor: Mandal's

Roofing Contractor: Mandal's, Inc.

Gulfport, MS

Curved Tee-Panel

Finish: "Dark Bronze" Kynar 500®

Gulfport, MS

Products: Berridge Compound

or Hylar 5000™

Mandal's completed the Grand Casino project within 90 days and received a national award citation from the Associated Builders & Contractors, Inc. for this outstanding achievement. James F. Cooper, President, Mandal's is pictured with the Award.