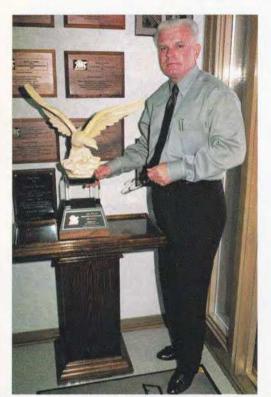

Finish: "Dark Bronze" Kynar 500®

Gulfport, MS

Products: Berridge Compound

or Hylar 5000™

Mandal's completed the Grand Casino project within 90 days and received a national award citation from the Associated Builders & Contractors, Inc. for this outstanding achievement. James F. Cooper, President, Mandal's is pictured with the Award.