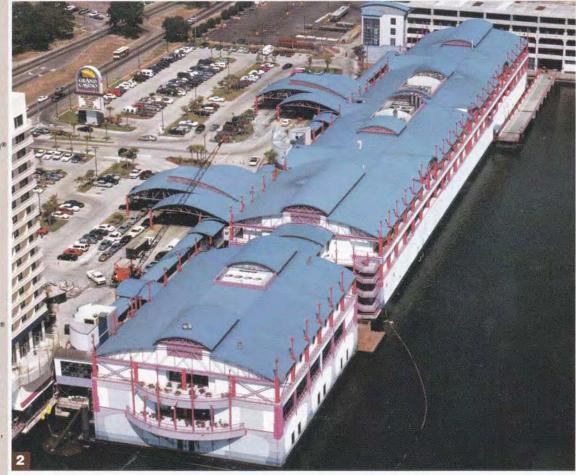

The Grand Casino in Gulfport, Mississippi is a good example of how Mandal's has applied all its resources to solve special roofing problems: The huge floating casino required a brightly-colored aesthetic appearance, yet capable of withstanding 100 m.p.h. winds. The unique curved roof design was covered with metal roofing panels formed on site with a Berridge portable roll former and coil material prefinished with 20-year PVDF bright blue paint. Mandal's completed the entire project within 90 days and received a national award citation from the Associated Builders & Contractors, Inc. for this outstanding achievement. The Grand Ca-

#### 1-3 GRAND CASINO

Gulfport, Mississippi

Architect: Cunningham, Hamilton,

Quiter

Minneapolis, MN

General Contractor: Roy Anderson Corp.

Gulfport, MS

Roofing Contractor: Mandal's, Inc.

Gulfport, MS

Products: Berridge Curved Tee-Panel

Finish: "Classic Blue" Kynar 500"

or Hylar 5000™