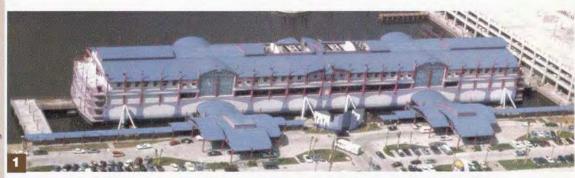

The Grand Casino in Gulfport, Mississippi is a good example of how Mandal's has applied all its resources to solve special roofing problems: The huge floating casino required a brightly-colored aesthetic appearance, yet capable of withstanding 100 m.p.h. winds. The unique curved roof design was covered with metal roofing panels formed on site with a Berridge portable roll former and coil material prefinished with 20-year PVDF bright blue paint. Mandal's completed the entire project within 90 days and received a national award citation from the Associated Builders & Contractors, Inc. for this outstanding achievement. The Grand Ca-

#### 1-3 GRAND CASINO

Gulfport, Mississippi

Architect: Cunningham, Hamilton,

Quiter

Minneapolis, MN

General Contractor: Roy Anderson Corp.

Gulfport, MS

Roofing Contractor: Mandal's, Inc.

Gulfport, MS

Products: Berridge Curved Tee-Panel

Finish: "Classic Blue" Kynar 500"

or Hylar 5000™