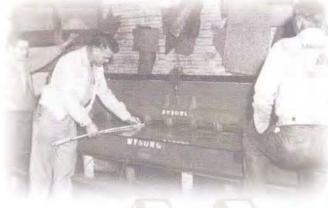

BOTTOM

Mandal's Sheet Metal Shop houses, among other equipment, a Wysong 10' Shear, Roper-Whitney Autobrake and Roto-Die Model 15 Brake.