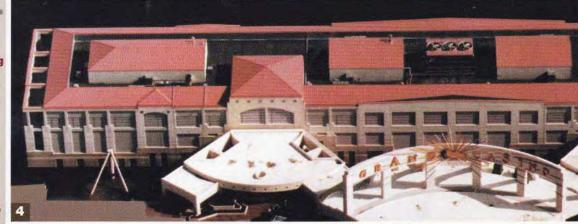

The Grand Casino in Gulfport, Mississippi is a good example of how Mandal's has applied all its resources to solve special roofing problems: The huge floating casino required a brightly-colored aesthetic appearance, yet capable of withstanding 100 m.p.h. winds. The unique curved roof design was covered with metal roofing panels formed on site with a Berridge portable roll former and coil material prefinished with 20-year PVDF bright blue paint. Mandal's completed the entire project within 90 days and received a national award citation from the Associated Builders & Contractors, Inc. for this outstanding achievement. The Grand Ca-

#### 1-3 GRAND CASINO

Gulfport, Mississippi

Architect: Cunningham, Hamilton,

Quiter

Minneapolis, MN

General Contractor: Roy Anderson Corp.

Gulfport, MS

Roofing Contractor: Mandal's, Inc.

Gulfport, MS

Products: Berridge Curved Tee-Panel

Finish: "Classic Blue" Kynar 500"

or Hylar 5000™